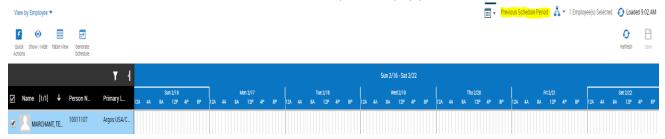

You should be able to see the below screen, make sure previous pay period has been selected:-

then right click on the employees name and click on add shift

There will another window pops up on the right side of the screen as shown in the below screenshot, here you will be adding the start time and end time of daily schedule. Click on the date (highlighted) to expand the schedule.