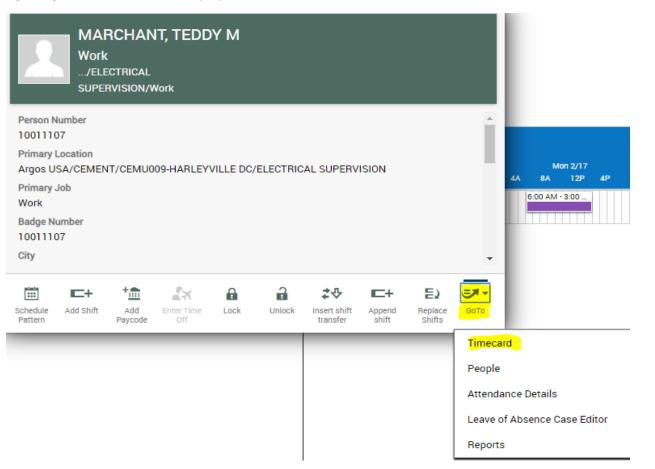

On the top right corner, click on the search icon, to view specific employees – Enter the last name with an \* in front or use the employee id to search for employees.

Once you find the employee, click on the checkbox on the left and click on Go To (highlighted) and then click on Schedule