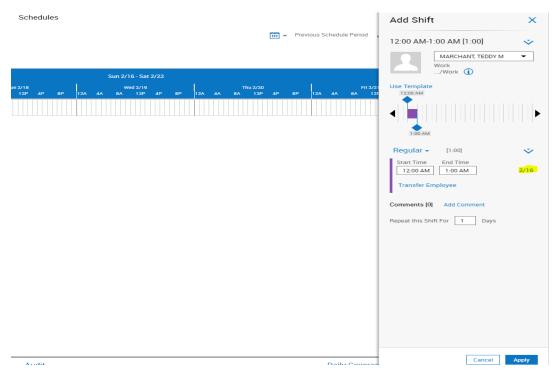

You should be able to see the below screen, make sure previous pay period has been selected:-

then right click on the employees name and click on add shift

There will another window pops up on the right side of the screen as shown in the below screenshot, here you will be adding the start time and end time of daily schedule. Click on the date (highlighted) to expand the schedule.