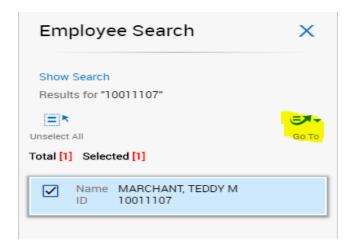

On the top right corner, click on the search icon, to view specific employees – Enter the last name with an \* in front or use the employee id to search for employees.

Once you find the employee, click on the checkbox on the left and click on Go To (highlighted) and then click on Schedule