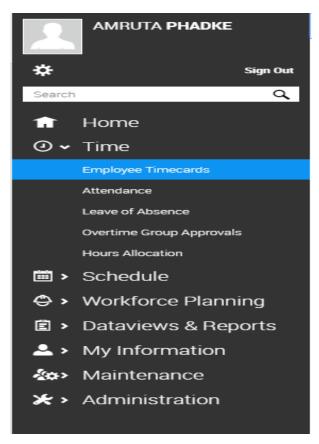

How to add the schedules on the timecard:-

Click on the below link to login to Kronos Dimensions (use google chrome)

https://argosus-uat.npr.mykronos.com,

Once you are in Dimensions click on the top 3 lines and then click on Time > Employee Timecards