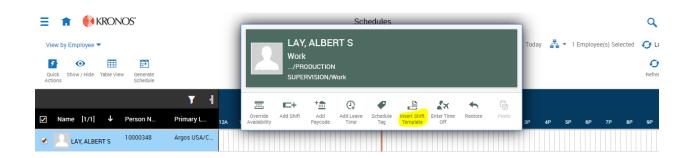

When you are on the schedule screen, right click on the schedule you will see the option (do not click on the employee name) –Insert shift template.

After you click on Insert shift template, there is another window, which opens up on the right side of your screen, which give you multiple shifts options to pick, click on the suitable option and the shift will pop up on the that particular day.