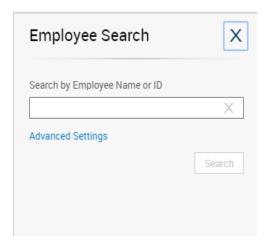

On the top right corner, click on the search icon, to view specific employees – Enter the last name with an \* in front or use the employee id to search for employees.

Once you find the employee, click on the checkbox on the left and click on Go To (highlighted) and then click on Schedule