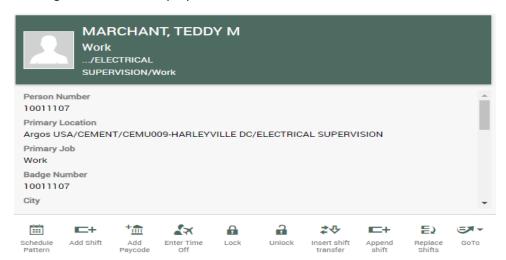

On the top right corner, click on the search icon, to view specific employees – Enter the last name with an \* in front or use the employee id to search for employees.

Once you find the employee, click on the checkbox on the left and click on Go To (highlighted) and then click on Schedule