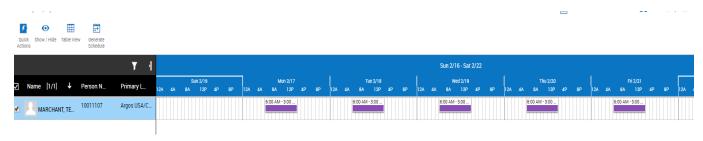

Carefully entered the start date and end date for 1 day and under the comments let system repeat the schedule for 5 more days and click on apply.

Once you click on Apply, the schedule will show up as below on the screen, dont forget to click on Save icon:-