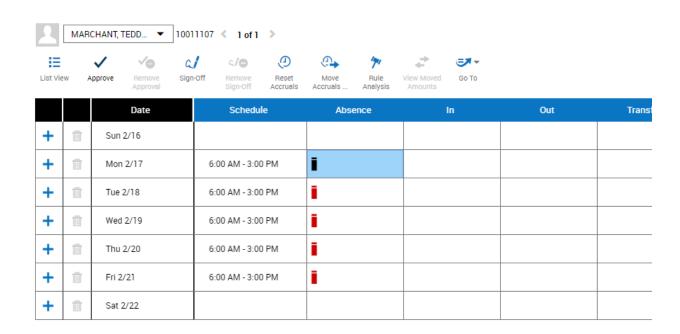

Again right click on the same employee name and click on Go To, then click on Timecard

Once you click on the Timecard, you will be able to see your time card as shown in the below screenshot:-

There is another way to add the schedule using Insert shift template icon