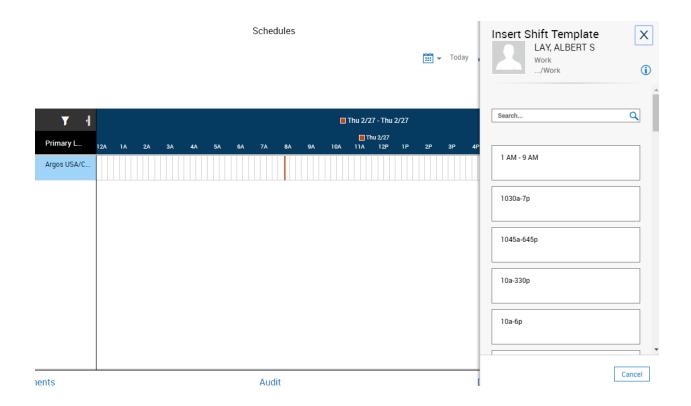

When you are on the schedule screen, right click on the schedule you will see the option (do not click on the employee name) –Insert shift template.

After you click on Insert shift template, there is another window, which opens up on the right side of your screen, which give you multiple shifts options to pick, click on the suitable option and the shift will pop up on the that particular day.