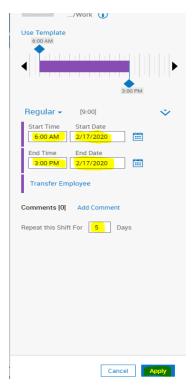

Carefully entered the start date and end date for 1 day and under the comments let system repeat the schedule for 5 more days and click on apply.

Once you click on Apply, the schedule will show up as below on the screen, dont forget to click on Save icon:-